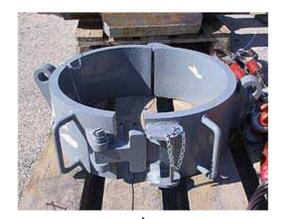

## **Casings Elevators**

Heavy duty series

Light weight series

These elevators are the ideal tools for loading casing, screen, pump pulling and setting. They are made of bent sheets of steel, having a rugged rapid pin fastener with safety shield, stranded cable eye to eye wire rope bails.

## **Heavy duty (up to 50 Ton capacity)**

Sizes available: 6 56" - 8 56" - 10 34" - 12 34" - 14" - 16" - 18" - 20" - 22" - 24".

Custom sizes are satisfied upon request.