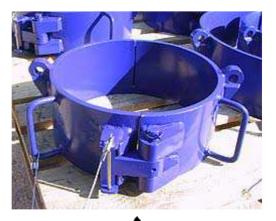

## **Casings Elevators**

Heavy duty series

Light weight series

These elevators are the ideal tools for loading casing, screen, pump pulling and setting. They are made of bent sheets of steel, having a rugged rapid pin fastener with safety shield, stranded cable eye to eye wire rope bails.

## **Light weight (up to 5 Ton capacity)**

Sizes available: 1 7/8" - 2 3/8" - 3 1/2" - 4 1/2" - 5" - 5 1/16" - 6 5/8" - 8 5/8" - 10 3/4" - 12 3/4".