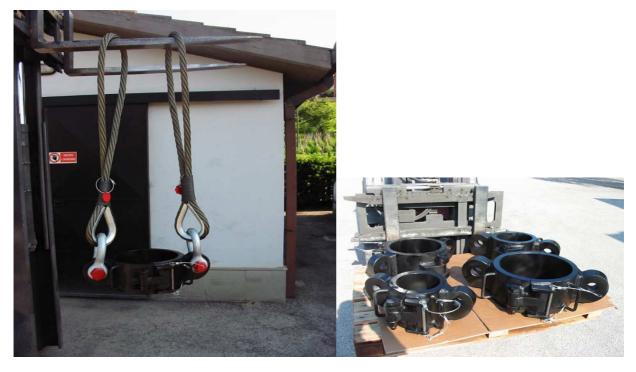

## **Casings Elevators**

Heavy duty series

Light weight series

These elevators are the ideal tools for loading casing, screen, pump pulling and setting. They are made of bent sheets of steel, having a rugged rapid pin fastener with safety shield, stranded cable eye to eye wire rope bails.